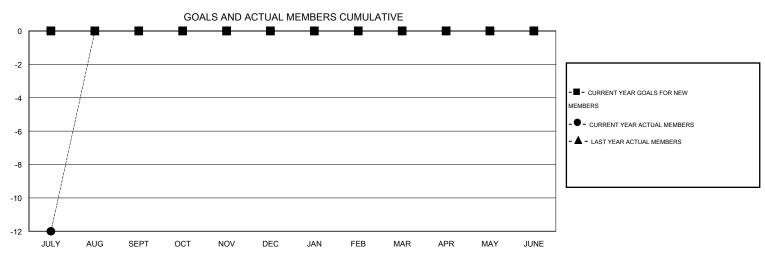

## **LOCATION NORTH CAROLINA**

GMT CA 1

|                                        |                  | Clubs             |                  |                  | Members                                |                    |                                     |                    |                  |
|----------------------------------------|------------------|-------------------|------------------|------------------|----------------------------------------|--------------------|-------------------------------------|--------------------|------------------|
|                                        | RESU             | LTS FOR 2015-2016 | i                |                  | RESULTS FOR 2015-2016                  |                    |                                     |                    |                  |
| QUARTER                                | NEW CLUB<br>GOAL | NEW CLUBS         | DROPPED<br>CLUBS | NET<br>GAIN/LOSS | QUARTER                                | NEW MEMBER<br>GOAL | CHARTER AND<br>NEW MEMBERS<br>ADDED | DROPPED<br>MEMBERS | NET<br>GAIN/LOSS |
| JULY/AUG/SEPT                          | 0                | 0                 | 0                | 0                | JULY/AUG/SEPT                          | 0                  | 6                                   | 18<br>0            | -12<br>0         |
| OCT/NOV/DEC  JAN/FEB/MAR  APR/MAY/JUNE | 0                | 0                 | 0                | 0                | OCT/NOV/DEC  JAN/FEB/MAR  APR/MAY/JUNE | 0                  | 0                                   | 0                  | 0                |

## GOALS AND ACTUAL NEW CLUBS CUMULATIVE

| DROPPED CLUBS: 0  DROPPED MEMBERS   |                    | 5 CLUBS OF 60 ADDED 1 OR MORE<br>NEW MEMBERS | GENDER DISTRIBU  MALE  FEMALE                              | TION<br>981 (75.81%)<br>313 (24.19%) |                   |
|-------------------------------------|--------------------|----------------------------------------------|------------------------------------------------------------|--------------------------------------|-------------------|
| DECEASED CLUB CANCELLED OTHER TOTAL | 1<br>0<br>17<br>18 | CLICK HERE FOR HEALTH ASSESSMENT DATA        | FAMILY UNIT MEMBERS HEAD OF HOUSEHOLD NON-HEAD OF HOUSEHOL | D                                    | 215<br>104<br>111 |